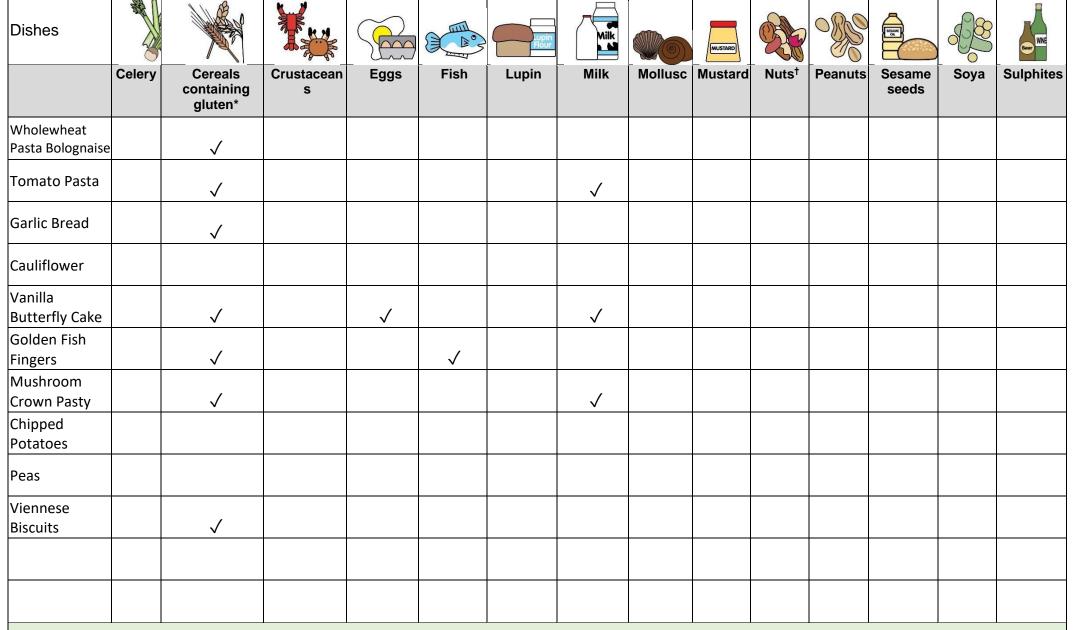

|          |      |                |          |         |             |                   |         |              |      |           |
|                           |        |                            |                 |          |      |                |          |         |             |                   |         |              |      |           |
|                           |        |                            |                 |          |      |                |          |         |             |                   |         |              |      |           |
|                           |        |                            |                 |          |      |                |          |         |             |                   |         |              |      |           |



\*May Contain

Jacket Potato Fillings – Cheese (dairy), Baked Beans, Tuna (Fish, Egg, Mustard)